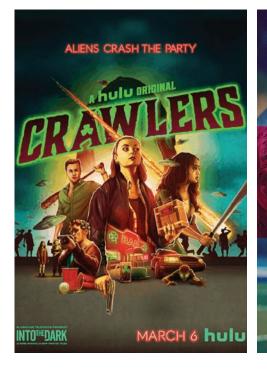

#### "Movie: Crawlers"

This month's installment of the "Into the Dark" horror movie series takes on a St. Patrick's Day theme, following three unlikely friends who band together to save a college town from a vicious horde of bodyswitching aliens during a night of drunken revelry. Jude Demorest ("Star"), Pepi Sonuga ("9-1-1") and Giorgia Whigham ("The Punisher") star. (ORIGINAL)